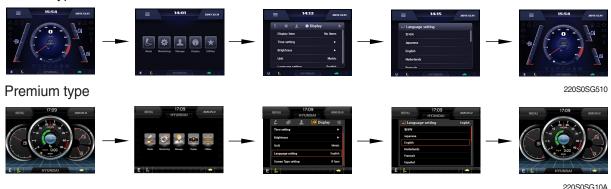

## How to set the language of cluster

User can select preferable language and all displays are changed the selected language.

## Normal type

\* Please refer to the page 3-29 for the cluster.